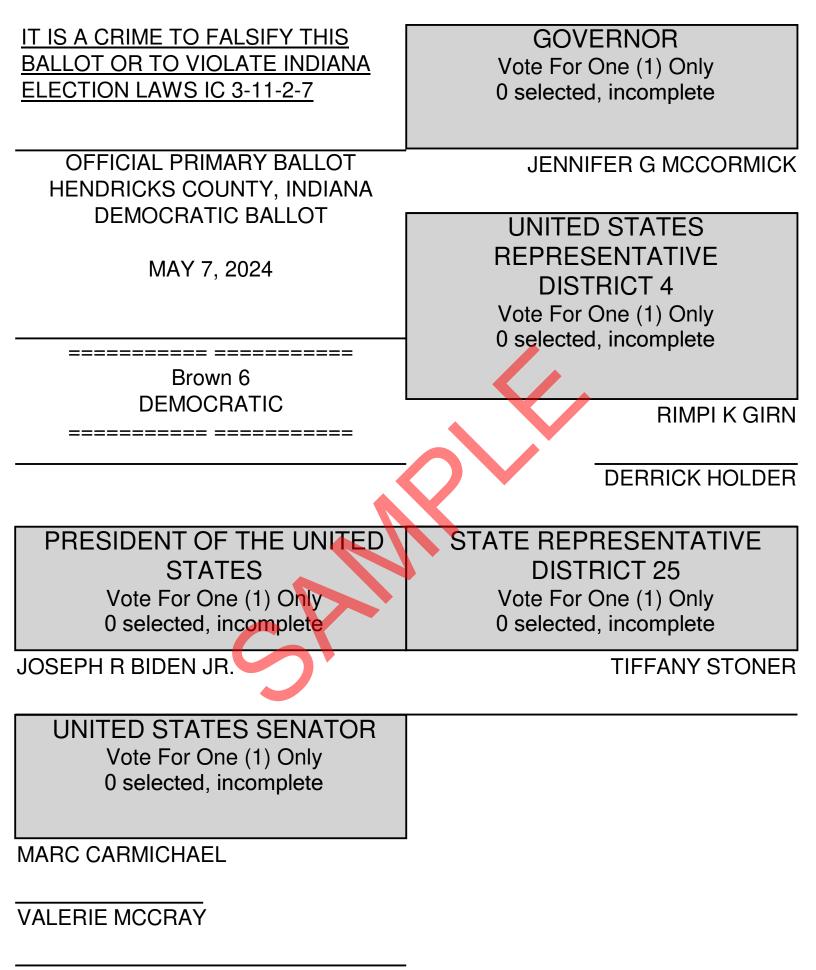

COUNTY COMMISSIONER DISTRICT 2 Vote For One (1) Only 0 selected, incomplete

**ERIC C SHOTWELL** 

COUNTY COMMISSIONER DISTRICT 3 Vote For One (1) Only 0 selected, incomplete

LORENA (TRILBY) BERRY-TAYMAN

COUNTY COUNCIL MEMBER AT LARGE Vote For Three (3) Only 0 selected, incomplete

JOE WALSH

**KIM WHITE** 

STATE CONVENTION DELEGATE AT LARGE Vote For Forty-five (45) Only 0 selected, incomplete

TRACY A BERENS-FUNK

LORENA (TRILBY) BERRY-TAYMAN

THERESA M BRANDON

HAROLD DAVIA

**KATHLEEN DAVIA** 

**ANITA DOWNING-OVERTON** 

THERESA S FREEMAN

GERALDINE GARRET

WILLIE LEE GARRETT

KURISH GIRN

RIMPI K GIRN

KAREN L HALL-OBRIEN

**BRADLEY THOMAS HARRELL** 

JAMIE ELLEN HARRELL

AMY HAYDEN

**KELLY RAY HUGUNIN** 

MARY E KING

LINDA LASITER

**BRENDA MANNIN** 

JOHN L MANNIN

**BELINDA