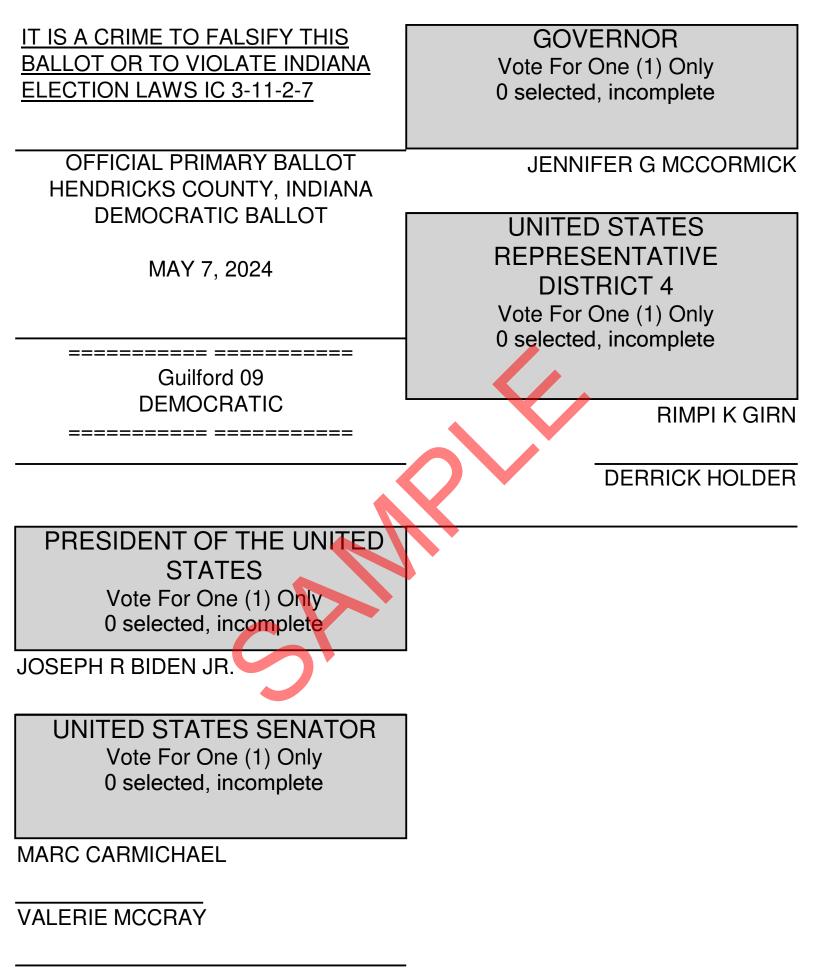

COUNTY COMMISSIONER DISTRICT 2 Vote For One (1) Only 0 selected, incomplete

**ERIC C SHOTWELL** 

COUNTY COMMISSIONER DISTRICT 3 Vote For One (1) Only 0 selected, incomplete

LORENA (TRILBY) BERRY-TAYMAN

COUNTY COUNCIL MEMBER AT LARGE Vote For Three (3) Only 0 selected, incomplete

JOE WALSH

**KIM WHITE** 

STATE CONVENTION DELEGATE AT LARGE Vote For Forty-five (45) Only 0 selected, incomplete

TRACY A BERENS-FUNK

LORENA (TRILBY) BERRY-TAYMAN

THERESA M BRANDON

HAROLD DAVIA

**KATHLEEN DAVIA** 

**ANITA DOWNING-OVERTON** 

THERESA S FREEMAN

GERALDINE GARRET

WILLIE LEE GARRETT

KURISH GIRN

RIMPI K GIRN

KAREN L HALL-OBRIEN

**BRADLEY THOMAS HARRELL** 

JAMIE ELLEN HARRELL

AMY HAYDEN

**KELLY RAY HUGUNIN** 

MARY E KING

LINDA LASITER

**BRENDA MANNIN** 

JOHN L MANNIN

**BELINDA