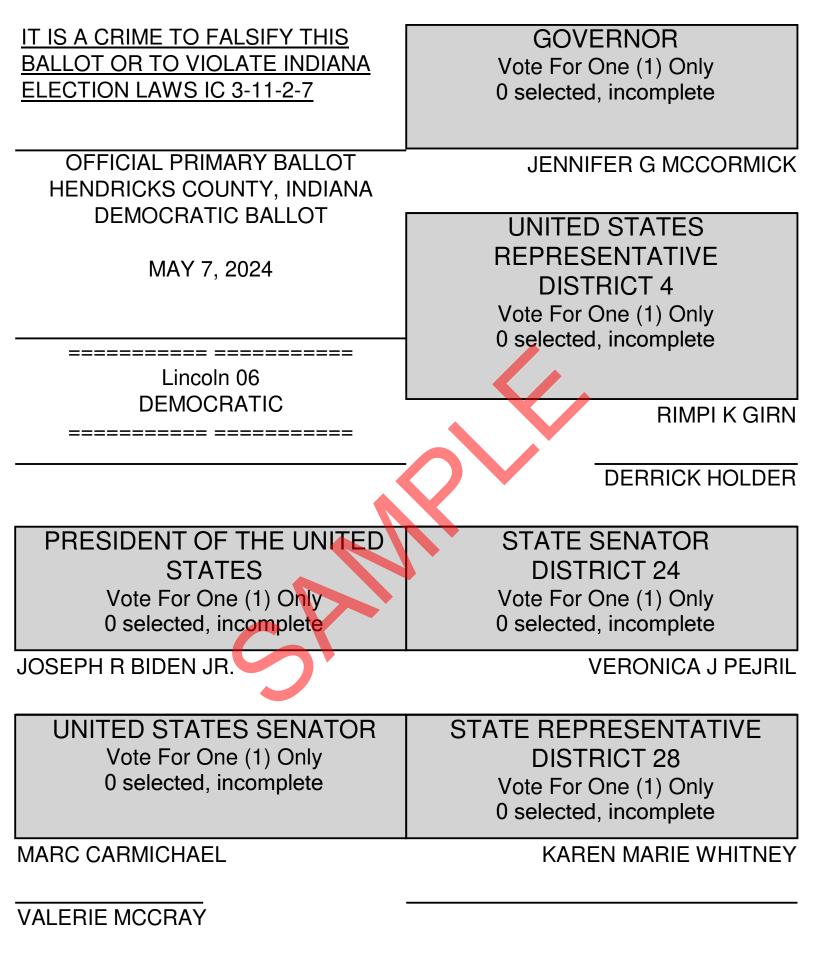

Precinct: 0806-Lincoln 06 Activation: 02-DEMOCRATIC Page: 1

COUNTY COMMISSIONER DISTRICT 2 Vote For One (1) Only 0 selected, incomplete

**ERIC C SHOTWELL** 

COUNTY COMMISSIONER DISTRICT 3 Vote For One (1) Only 0 selected, incomplete

LORENA (TRILBY) BERRY-TAYMAN

COUNTY COUNCIL MEMBER AT LARGE Vote For Three (3) Only 0 selected, incomplete

JOE WALSH

**KIM WHITE** 

STATE CONVENTION DELEGATE AT LARGE Vote For Forty-five (45) Only 0 selected, incomplete

TRACY A BERENS-FUNK

LORENA (TRILBY) BERRY-TAYMAN

THERESA M BRANDON

HAROLD DAVIA

**KATHLEEN DAVIA** 

**ANITA DOWNING-OVERTON** 

THERESA S FREEMAN

GERALDINE GARRET

WILLIE LEE GARRETT

KURISH GIRN

RIMPI K GIRN

KAREN L HALL-OBRIEN

BRADLEY THOMAS HARRELL

JAMIE ELLEN HARRELL

AMY HAYDEN

KELLY RAY HUGUNIN

MARY E KING

LINDA LAS