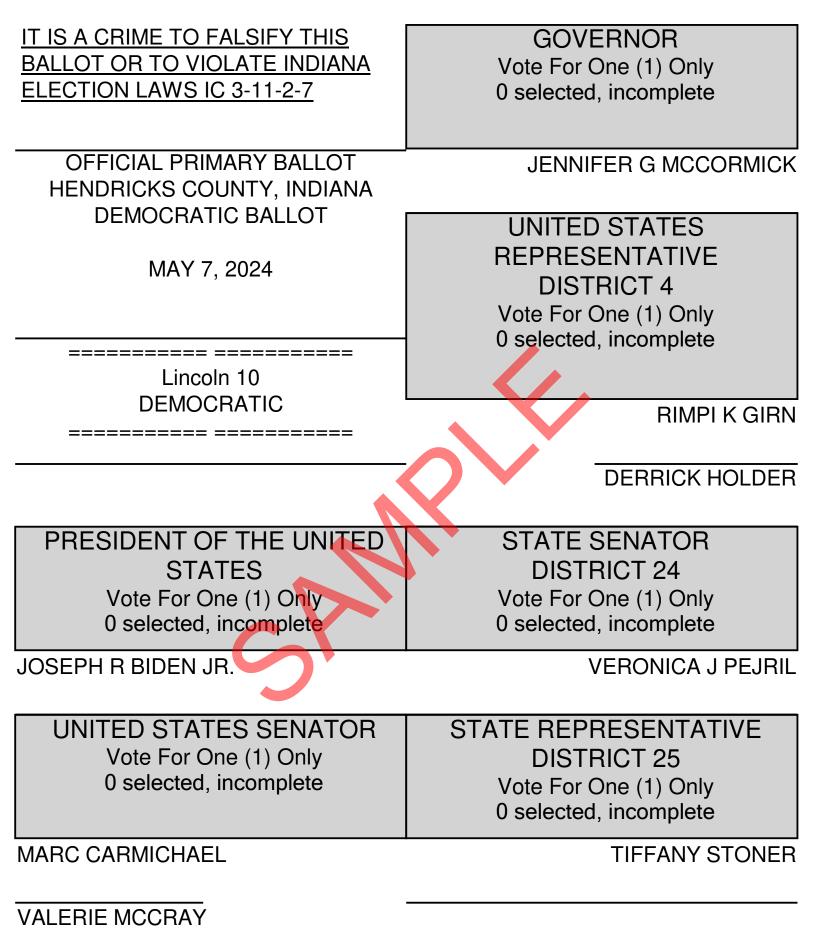

Precinct: 0810-Lincoln 10 Activation: 02-DEMOCRATIC Page: 1

COUNTY COMMISSIONER DISTRICT 2 Vote For One (1) Only 0 selected, incomplete

**ERIC C SHOTWELL** 

COUNTY COMMISSIONER DISTRICT 3 Vote For One (1) Only 0 selected, incomplete

LORENA (TRILBY) BERRY-TAYMAN

COUNTY COUNCIL MEMBER AT LARGE Vote For Three (3) Only 0 selected, incomplete

JOE WALSH

**KIM WHITE** 

STATE CONVENTION DELEGATE AT LARGE Vote For Forty-five (45) Only 0 selected, incomplete

TRACY A BERENS-FUNK

LORENA (TRILBY) BERRY-TAYMAN

THERESA M BRANDON

HAROLD DAVIA

**KATHLEEN DAVIA** 

**ANITA DOWNING-OVERTON** 

THERESA S FREEMAN

GERALDINE GARRET

WILLIE LEE GARRETT

KURISH GIRN

RIMPI K GIRN

KAREN L HALL-OBRIEN

**BRADLEY THOMAS HARRELL** 

JAMIE ELLEN HARRELL

AMY HAYDEN

**KELLY RAY HUGUNIN** 

MARY E KING