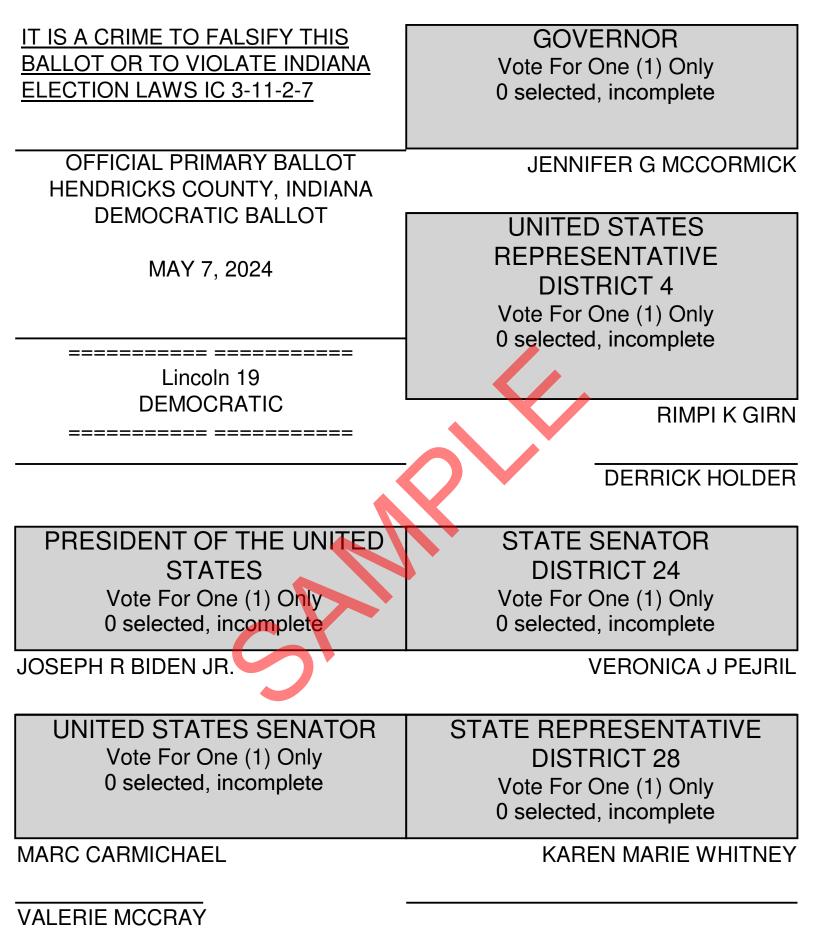

Precinct: 0819-Lincoln 19 Activation: 02-DEMOCRATIC Page: 1

COUNTY COMMISSIONER DISTRICT 2 Vote For One (1) Only 0 selected, incomplete

**ERIC C SHOTWELL** 

COUNTY COMMISSIONER DISTRICT 3 Vote For One (1) Only 0 selected, incomplete

LORENA (TRILBY) BERRY-TAYMAN

COUNTY COUNCIL MEMBER AT LARGE Vote For Three (3) Only 0 selected, incomplete

JOE WALSH

**KIM WHITE** 

STATE CONVENTION DELEGATE AT LARGE Vote For Forty-five (45) Only 0 selected, incomplete

TRACY A BERENS-FUNK

LORENA (TRILBY) BERRY-TAYMAN

THERESA M BRANDON

HAROLD DAVIA

**KATHLEEN DAVIA** 

**ANITA DOWNING-OVERTON** 

THERESA S FREEMAN

GERALDINE GARRET

WILLIE LEE GARRETT

KURISH GIRN

RIMPI K GIRN

KAREN L HALL-OBRIEN

**BRADLEY THOMAS HARRELL** 

JAMIE ELLEN HARRELL

AMY HAYDEN

**KELLY RAY HUGUNIN** 

MARY E KING