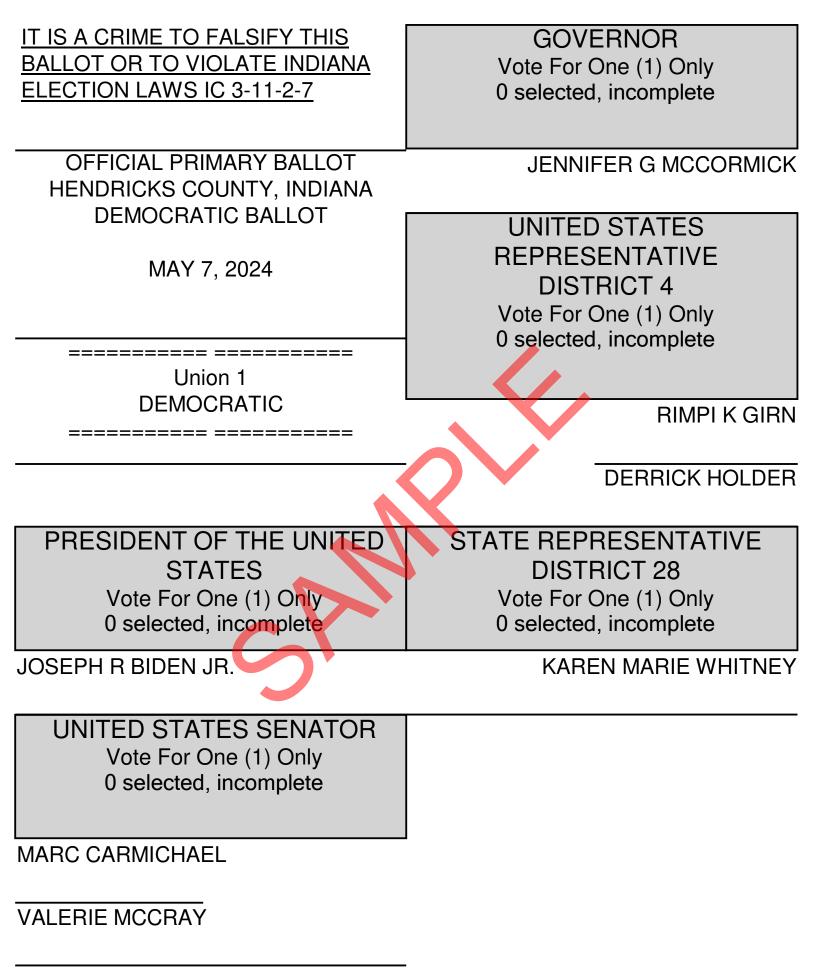

COUNTY COMMISSIONER DISTRICT 2 Vote For One (1) Only 0 selected, incomplete

**ERIC C SHOTWELL** 

COUNTY COMMISSIONER DISTRICT 3 Vote For One (1) Only 0 selected, incomplete

LORENA (TRILBY) BERRY-TAYMAN

COUNTY COUNCIL MEMBER AT LARGE Vote For Three (3) Only 0 selected, incomplete

JOE WALSH

**KIM WHITE** 

STATE CONVENTION DELEGATE AT LARGE Vote For Forty-five (45) Only 0 selected, incomplete

TRACY A BERENS-FUNK

LORENA (TRILBY) BERRY-TAYMAN

THERESA M BRANDON

HAROLD DAVIA

**KATHLEEN DAVIA** 

**ANITA DOWNING-OVERTON** 

THERESA S FREEMAN

GERALDINE GARRET

WILLIE LEE GARRETT

KURISH GIRN

RIMPI K GIRN

KAREN L HALL-OBRIEN

**BRADLEY THOMAS HARRELL** 

JAMIE ELLEN HARRELL

AMY HAYDEN

**KELLY RAY HUGUNIN** 

MARY E KING

LINDA LASITER

**BRENDA MANNIN** 

JOHN L MANNIN

**BELINDA