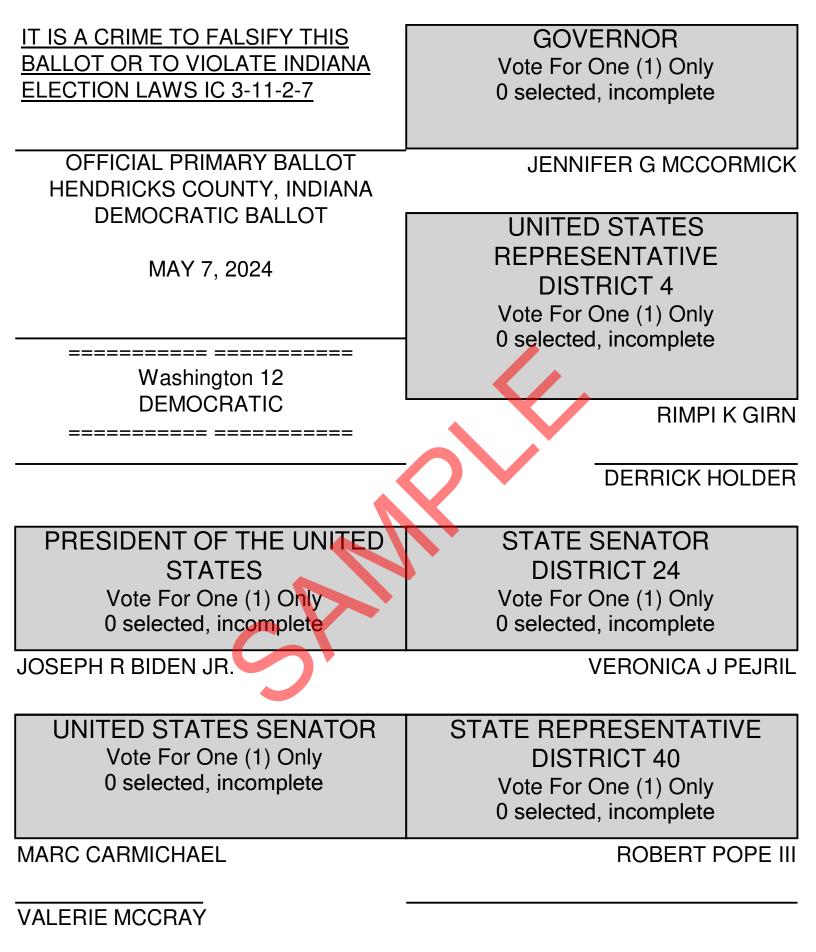

Precinct: 1212-Washington 12 Activation: 02-DEMOCRATIC Page: 1

| COUNTY COMMISSIONER          | WASHINGTON TOWNSHIP    |
|------------------------------|------------------------|
| DISTRICT 2                   | BOARD MEMBER           |
| Vote For One (1) Only        | Vote For Two (2) Only  |
| 0 selected, incomplete       | 0 selected, incomplete |
| ERIC C SHOTWELL              | STAN ALBAUGH           |
| COUNTY COMMISSIONER          | AARON BONAR            |
| DISTRICT 3                   |                        |
| Vote For One (1) Only        |                        |
| 0 selected, incomplete       |                        |
| LORENA (TRILBY) BERRY-TAYMAN |                        |
|                              |                        |
| COUNTY COUNCIL MEMBER        |