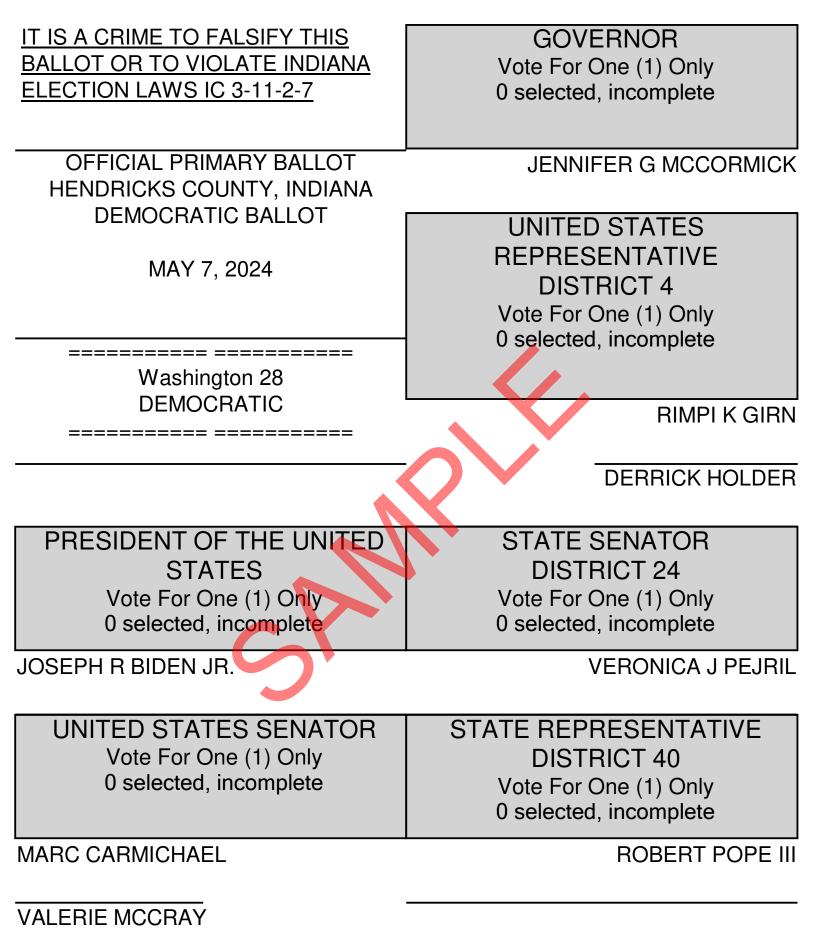

Precinct: 1228-Washington 28 Activation: 02-DEMOCRATIC Page: 1

| COUNTY COMMISSIONER          | WASHINGTON TOWNSHIP    |
|------------------------------|------------------------|
| DISTRICT 2                   | BOARD MEMBER           |
| Vote For One (1) Only        | Vote For Two (2) Only  |
| 0 selected, incomplete       | 0 selected, incomplete |
| ERIC C SHOTWELL              | STAN ALBAUGH           |
| COUNTY COMMISSIONER          | AARON BONAR            |
| DISTRICT 3                   |                        |
| Vote For One (1) Only        |                        |
| 0 selected, incomplete       |                        |
| LORENA (TRILBY) BERRY-TAYMAN |                        |
|                              |                        |
| COUNTY COUNCIL MEMBER        |                        |
| AT LARGE                     |                        |
| Vote For Three (3) Only      |                        |
| 0 selected, incomplete       |                        |
| JOE WALSH                    |                        |
|                              |                        |
| KIM WHITE                    |                        |
|                              |                        |
|                              |                        |