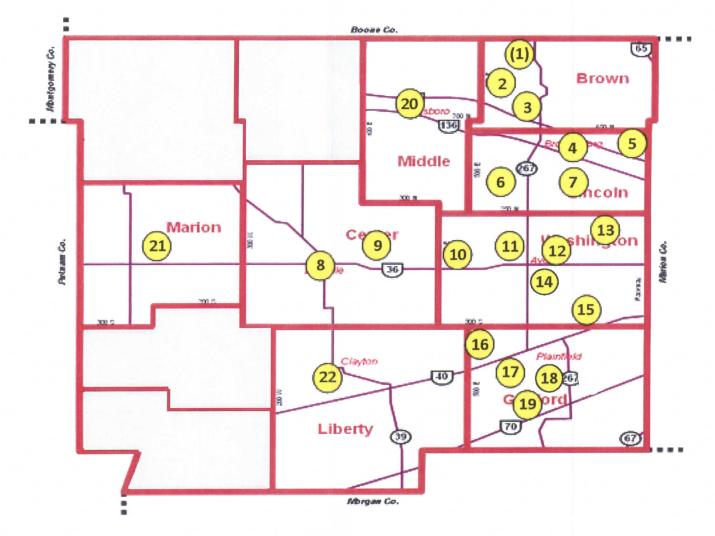

## 2019 Municipal General Election Vote Center Locations November 5, 2019 6:00a – 6:00p

- 1. (No longer a vote center.)
- 2. Parkside Church
- 3. Connection Pointe Church
- 4. Brownsburg Fire Training Facility
- 5. Messiah Lutheran (56th & Raceway)
- 6. Bible Church of Brownsburg
- 7. Brownsburg School Admin. Bldg.
- 8. Hendricks Co Govt Center
- 9. Hendricks Co Fairgrounds
- 10. American Legion Post #145 (Avon)
- 11. Avon United Methodist Church

- 12. Harvest Bible Chapel
- 13. Our Shepherd Lutheran Church
- 14. Crossroads Church
- 15. Plainfield Christian Church
- 16. The Eagles Lodge
- 17. Guilford Twp Community Center
- 18. Guilford Twp Library
- 19. Souls Harbor Assembly of God
- 20. Pittsboro Christian Church
- 21. New Winchester Baptist Church
- 22. Clayton Christian Church