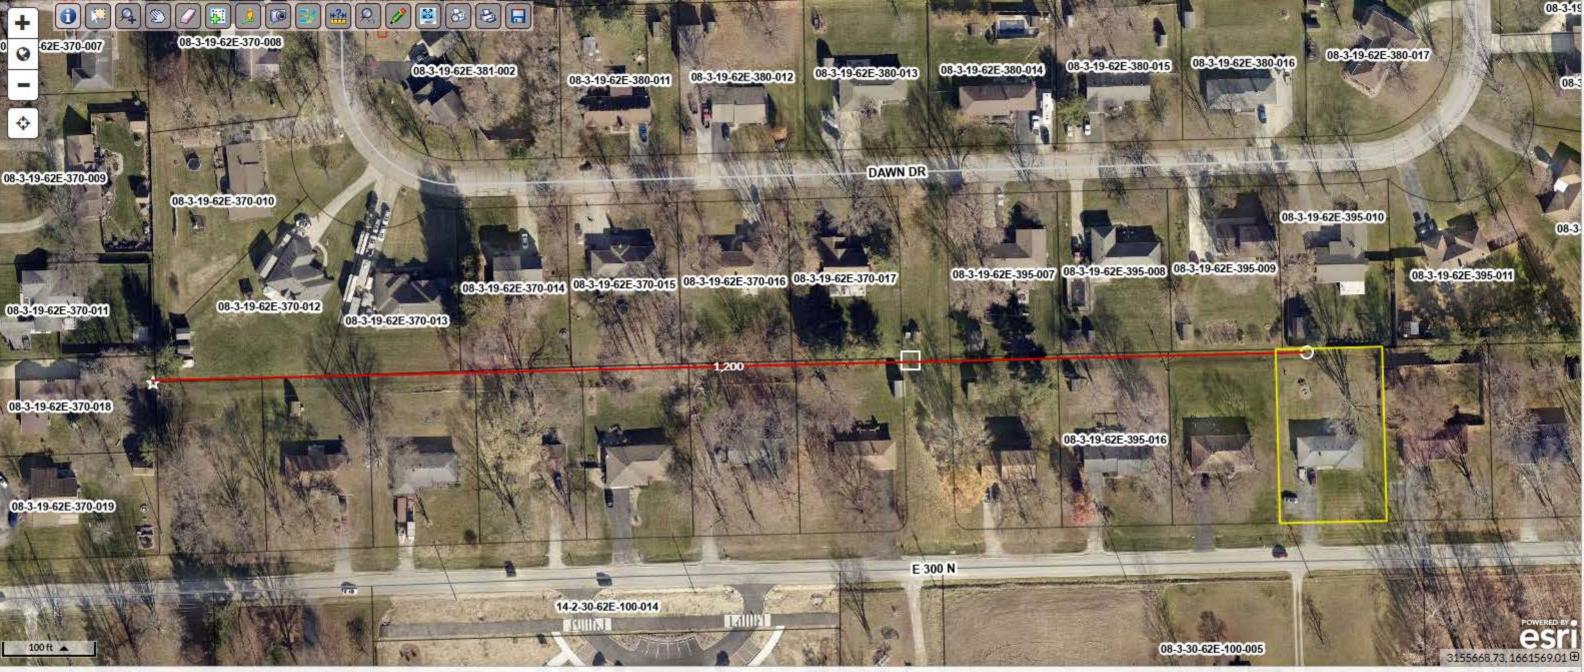

## Gentlemen,

The Hendricks County Surveyor's Office is looking to get quotes for work on the Verdant Acres Regulated Drain. This is a ARPA project so make a note of it on the quotes. I have included a job site aerial and below a scope of work. These will be sealed quotes to be opened at DB.

- Replace 6" SSD from white circle (double wall pipe installed in previous phase) to white star (current inlet) approx. 1,200 ft passing through the 2'X2' box already installed.
- Install a tee at each property and tie in sump and/or perimeter drains
- The few trees and stumps to be removed will be hauled off.
- Remove any fence post remaining and set aside for homeowner use.
- Access will be just east of the 2'X2' box on the north side. Our easement is 15' on the south side and 10' on the north side.
- Finish grade, seed, and straw grassy areas.

The cost of all stone and materials **should** be included in the quote. All pipe to be installed according to manufacturer specifications and in accordance with the Hendricks County Storm Water Handbook and technical standard. I will be doing a walk through on the job site on 5/14/25 at 9:00am. Please call/email me by 5/13/25 to let me know you will be attending the walk through. You must attend the walk through if you would like to submit a quote. I would like to have sealed quotes returned to me by 4pm on 5/26/25. If approved the work will need to be done within 30 days as weather permits. These will be brought in front of the Drainage Board. If there are any questions, please call or email me.