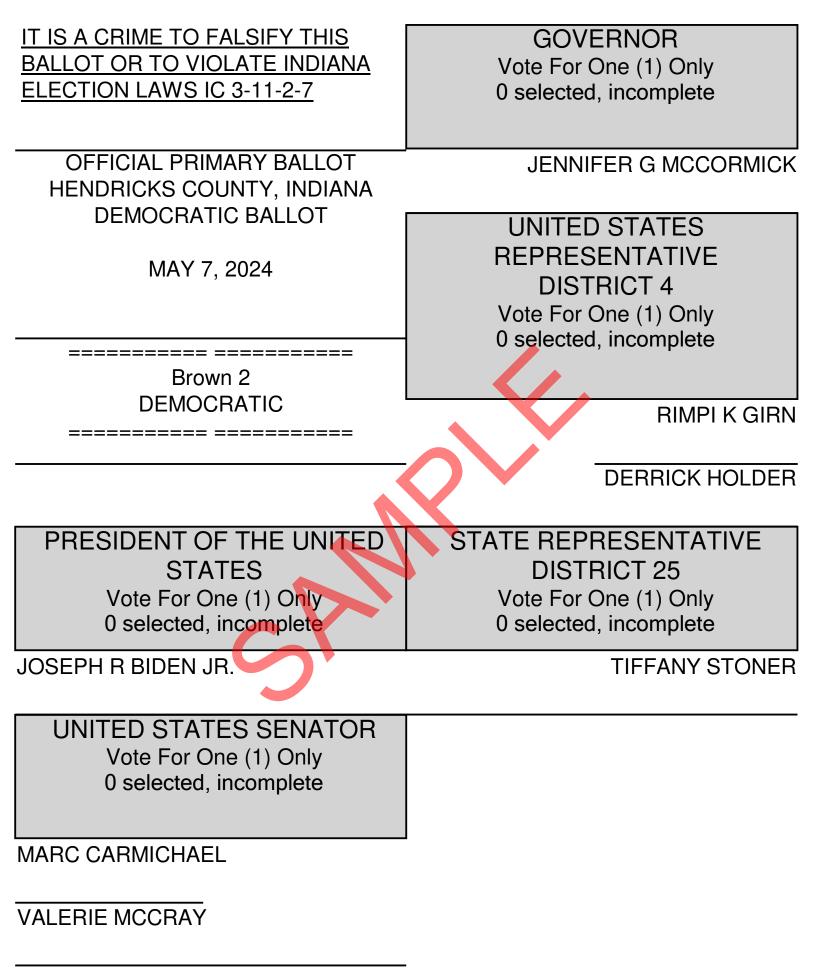

COUNTY COMMISSIONER DISTRICT 2 Vote For One (1) Only 0 selected, incomplete

**ERIC C SHOTWELL** 

COUNTY COMMISSIONER DISTRICT 3 Vote For One (1) Only 0 selected, incomplete

LORENA (TRILBY) BERRY-TAYMAN

COUNTY COUNCIL MEMBER AT LARGE Vote For Three (3) Only 0 selected, incomplete

JOE WALSH

**KIM WHITE** 

STATE CONVENTION DELEGATE AT LARGE Vote For Forty-five (45) Only 0 selected, incomplete

TRACY A BERENS-FUNK

LORENA (TRILBY) BERRY-TAYMAN

THERESA M BRANDON

HAROLD DAVIA

**KATHLEEN DAVIA** 

**ANITA DOWNING-OVERTON** 

THERESA S FREEMAN

GERALDINE GARRET

WILLIE LEE GARRETT

KURISH GIRN

RIMPI K GIRN

KAREN L HALL-OBRIEN

**BRADLEY THOMAS HARRELL** 

JAMIE ELLEN HARRELL

AMY HAYDEN

**KELLY RAY HUGUNIN** 

MARY E KING

LINDA LASITER

**BRENDA MANNIN** 

JOHN L MANNIN

**BELINDA