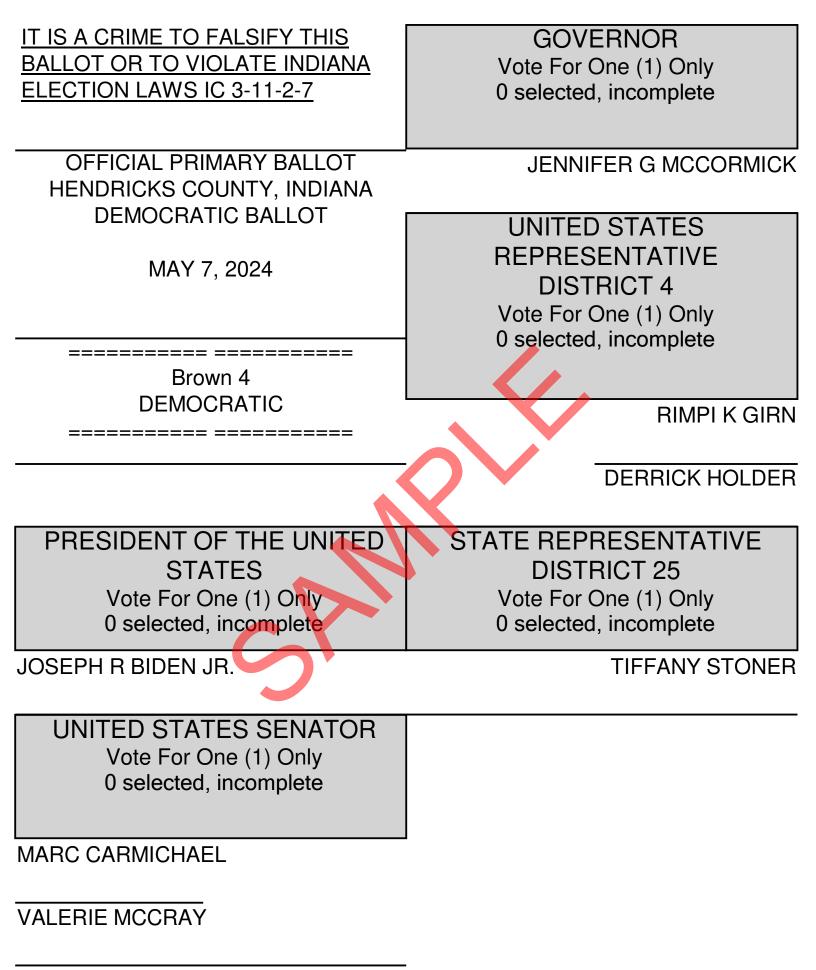

COUNTY COMMISSIONER DISTRICT 2 Vote For One (1) Only 0 selected, incomplete

**ERIC C SHOTWELL** 

COUNTY COMMISSIONER DISTRICT 3 Vote For One (1) Only 0 selected, incomplete

LORENA (TRILBY) BERRY-TAYMAN

COUNTY COUNCIL MEMBER AT LARGE Vote For Three (3) Only 0 selected, incomplete

JOE WALSH

**KIM WHITE** 

STATE CONVENTION DELEGATE AT LARGE Vote For Forty-five (45) Only 0 selected, incomplete

TRACY A BERENS-FUNK

LORENA (TRILBY) BERRY-TAYMAN

THERESA M BRANDON

HAROLD DAVIA

**KATHLEEN DAVIA** 

**ANITA DOWNING-OVERTON** 

THERESA S FREEMAN

GERALDINE GARRET

WILLIE LEE GARRETT

KURISH GIRN

RIMPI K GIRN

KAREN L HALL-OBRIEN

**BRADLEY THOMAS HARRELL** 

JAMIE ELLEN HARRELL

AMY HAYDEN

**KELLY RAY HUGUNIN** 

MARY E KING

LINDA LASITER

**BRENDA MANNIN** 

JOHN L MANNIN

**BELINDA