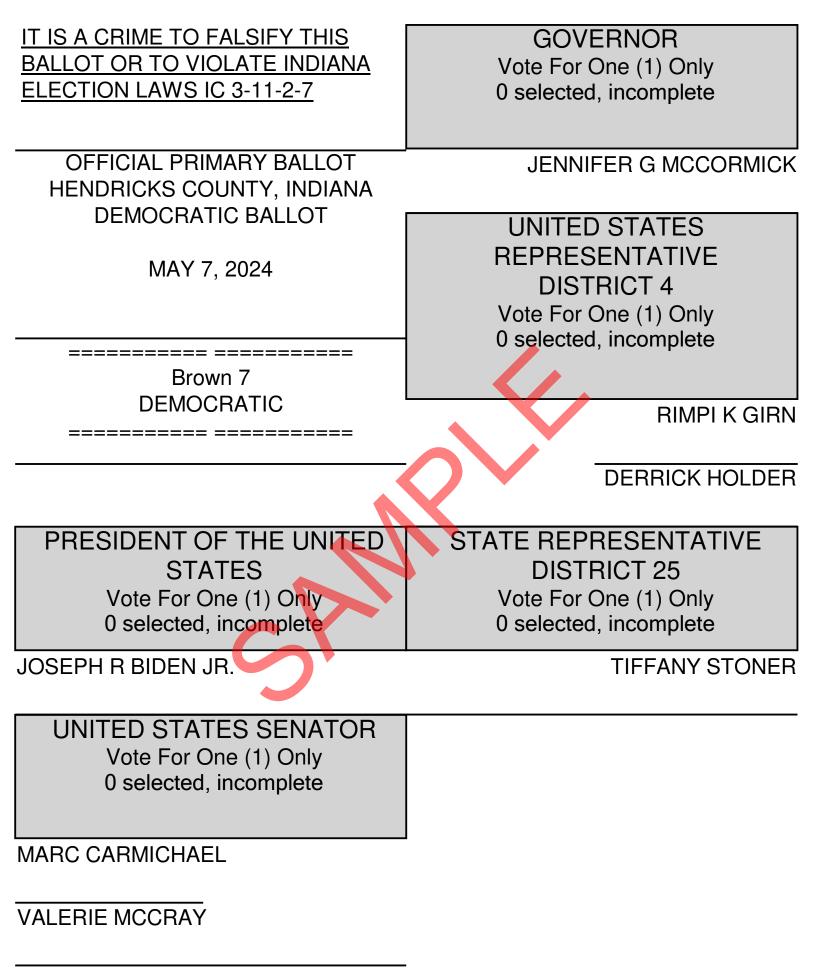

COUNTY COMMISSIONER DISTRICT 2 Vote For One (1) Only 0 selected, incomplete

**ERIC C SHOTWELL** 

COUNTY COMMISSIONER DISTRICT 3 Vote For One (1) Only 0 selected, incomplete

LORENA (TRILBY) BERRY-TAYMAN

COUNTY COUNCIL MEMBER AT LARGE Vote For Three (3) Only 0 selected, incomplete

JOE WALSH

**KIM WHITE** 

STATE CONVENTION DELEGATE AT LARGE Vote For Forty-five (45) Only 0 selected, incomplete

TRACY A BERENS-FUNK

LORENA (TRILBY) BERRY-TAYMAN

THERESA M BRANDON

HAROLD DAVIA

KATHLEEN DAVIA

**ANITA DOWNING-OVERTON** 

THERESA S FREEMAN

GERALDINE GARRET

WILLIE LEE GARRETT

KURISH GIRN

RIMPI K GIRN

KAREN L HALL-OBRIEN

**BRADLEY THOMAS HARRELL** 

JAMIE ELLEN HARRELL

AMY HAYDEN

**KELLY RAY HUGUNIN** 

MARY E KING

LINDA LASITER

**BRENDA MANNIN** 

JOHN L MANNIN

**BELINDA MARSH