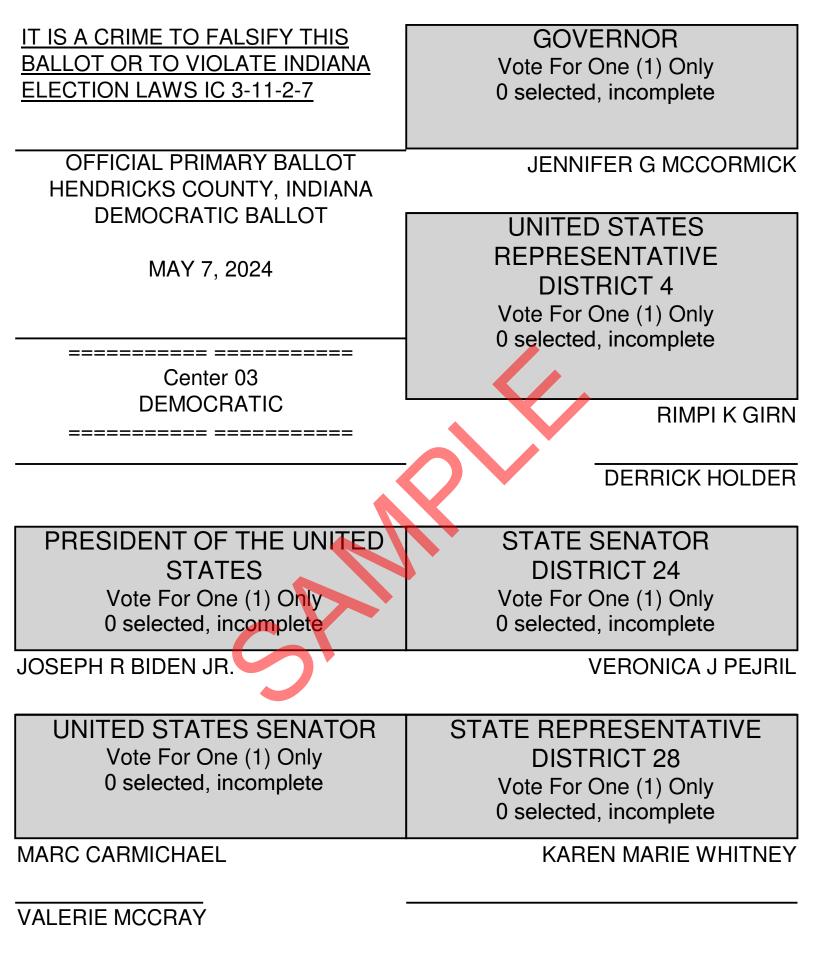

Precinct: 0203-Center 03 Activation: 02-DEMOCRATIC Page: 1

COUNTY COMMISSIONER DISTRICT 2 Vote For One (1) Only 0 selected, incomplete

**ERIC C SHOTWELL** 

COUNTY COMMISSIONER DISTRICT 3 Vote For One (1) Only 0 selected, incomplete

LORENA (TRILBY) BERRY-TAYMAN

COUNTY COUNCIL MEMBER AT LARGE Vote For Three (3) Only 0 selected, incomplete

JOE WALSH

**KIM WHITE** 

STATE CONVENTION DELEGATE AT LARGE Vote For Forty-five (45) Only 0 selected, incomplete

TRACY A BERENS-FUNK

LORENA (TRILBY) BERRY-TAYMAN

THERESA M BRANDON

HAROLD DAVIA

**KATHLEEN DAVIA** 

**ANITA DOWNING-OVERTON** 

THERESA S FREEMAN

GERALDINE GARRET

WILLIE LEE GARRETT

KURISH GIRN

RIMPI K GIRN

KAREN L HALL-OBRIEN

**BRADLEY THOMAS HARRELL** 

JAMIE ELLEN HARRELL

AMY HAYDEN

**KELLY RAY HUGUNIN** 

MARY E KING