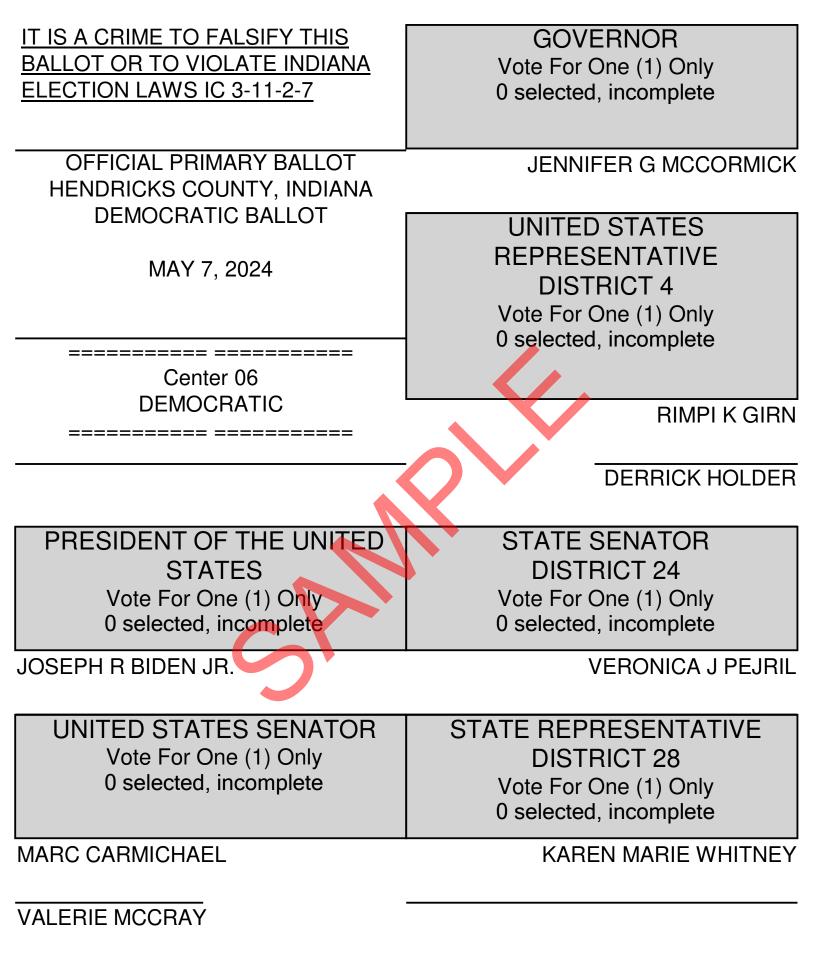

Precinct: 0206-Center 06 Activation: 02-DEMOCRATIC Page: 1

COUNTY COMMISSIONER DISTRICT 2 Vote For One (1) Only 0 selected, incomplete

**ERIC C SHOTWELL** 

COUNTY COMMISSIONER DISTRICT 3 Vote For One (1) Only 0 selected, incomplete

LORENA (TRILBY) BERRY-TAYMAN

COUNTY COUNCIL MEMBER AT LARGE Vote For Three (3) Only 0 selected, incomplete

JOE WALSH

**KIM WHITE** 

STATE CONVENTION DELEGATE AT LARGE Vote For Forty-five (45) Only 0 selected, incomplete

TRACY A BERENS-FUNK

LORENA (TRILBY) BERRY-TAYMAN

THERESA M BRANDON

HAROLD DAVIA

**KATHLEEN DAVIA** 

**ANITA DOWNING-OVERTON** 

THERESA S FREEMAN

GERALDINE GARRET

WILLIE LEE GARRETT

KURISH GIRN

RIMPI K GIRN

KAREN L HALL-OBRIEN

BRADLEY THOMAS HARRELL

JAMIE ELLEN HARRELL

AMY HAYDEN

KELLY RAY HUGUNIN

MARY E KING

LINDA LASI