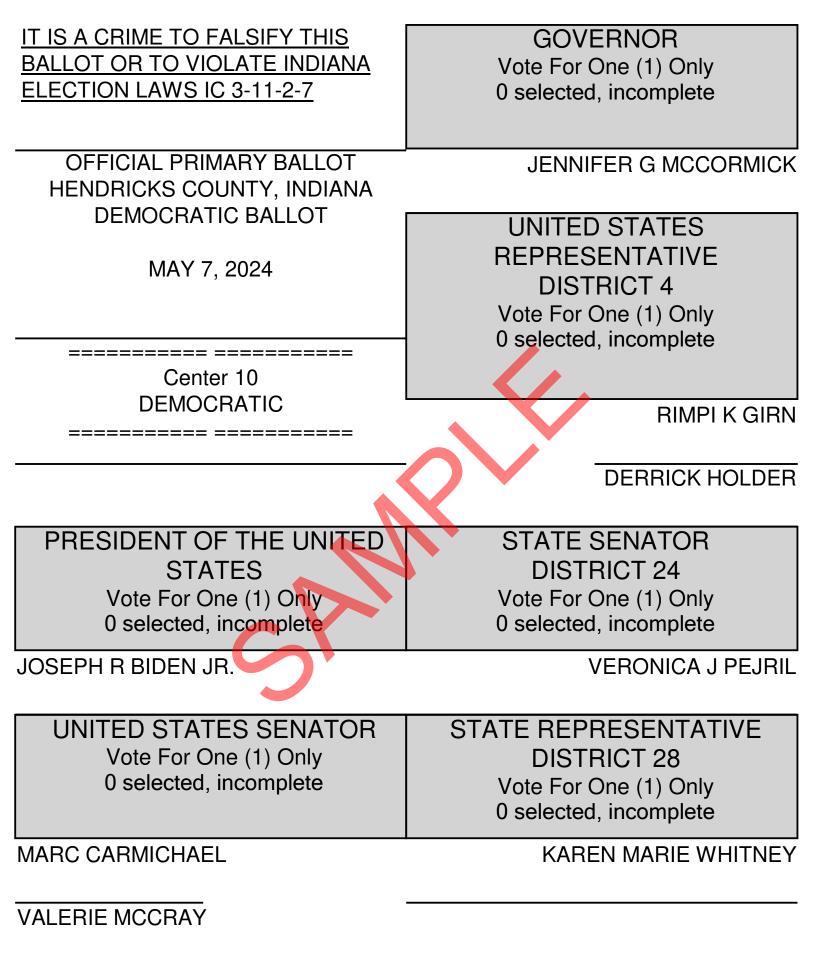

Precinct: 0210-Center 10 Activation: 02-DEMOCRATIC Page: 1

COUNTY COMMISSIONER DISTRICT 2 Vote For One (1) Only 0 selected, incomplete

**ERIC C SHOTWELL** 

COUNTY COMMISSIONER DISTRICT 3 Vote For One (1) Only 0 selected, incomplete

LORENA (TRILBY) BERRY-TAYMAN

COUNTY COUNCIL MEMBER AT LARGE Vote For Three (3) Only 0 selected, incomplete

JOE WALSH

**KIM WHITE** 

STATE CONVENTION DELEGATE AT LARGE Vote For Forty-five (45) Only 0 selected, incomplete

TRACY A BERENS-FUNK

LORENA (TRILBY) BERRY-TAYMAN

THERESA M BRANDON

HAROLD DAVIA

**KATHLEEN DAVIA** 

**ANITA DOWNING-OVERTON** 

THERESA S FREEMAN

GERALDINE GARRET

WILLIE LEE GARRETT

KURISH GIRN

RIMPI K GIRN

KAREN L HALL-OBRIEN

**BRADLEY THOMAS HARRELL** 

JAMIE ELLEN HARRELL

AMY HAYDEN

**KELLY RAY HUGUNIN** 

MARY E KING