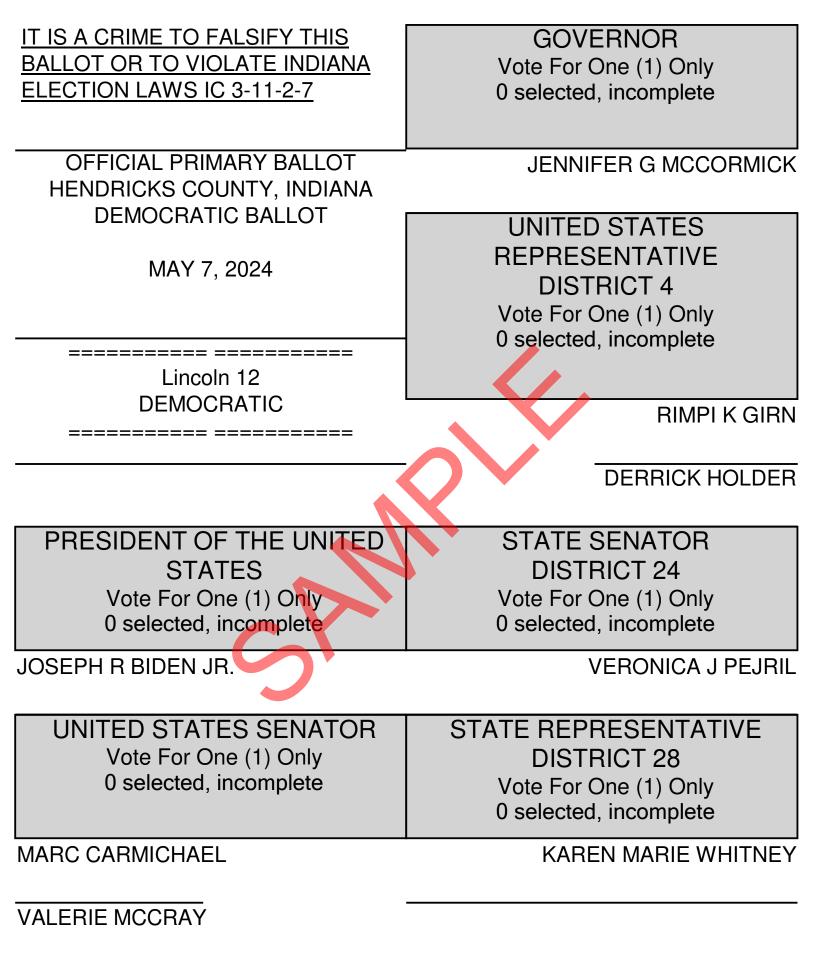

Precinct: 0812-Lincoln 12 Activation: 02-DEMOCRATIC Page: 1

COUNTY COMMISSIONER DISTRICT 2 Vote For One (1) Only 0 selected, incomplete

**ERIC C SHOTWELL** 

COUNTY COMMISSIONER DISTRICT 3 Vote For One (1) Only 0 selected, incomplete

LORENA (TRILBY) BERRY-TAYMAN

COUNTY COUNCIL MEMBER AT LARGE Vote For Three (3) Only 0 selected, incomplete

JOE WALSH

**KIM WHITE** 

STATE CONVENTION DELEGATE AT LARGE Vote For Forty-five (45) Only 0 selected, incomplete

TRACY A BERENS-FUNK

LORENA (TRILBY) BERRY-TAYMAN

THERESA M BRANDON

HAROLD DAVIA

**KATHLEEN DAVIA** 

**ANITA DOWNING-OVERTON** 

THERESA S FREEMAN

GERALDINE GARRET

WILLIE LEE GARRETT

KURISH GIRN

RIMPI K GIRN

KAREN L HALL-OBRIEN

**BRADLEY THOMAS HARRELL** 

JAMIE ELLEN HARRELL

AMY HAYDEN

**KELLY RAY HUGUNIN** 

MARY E KING