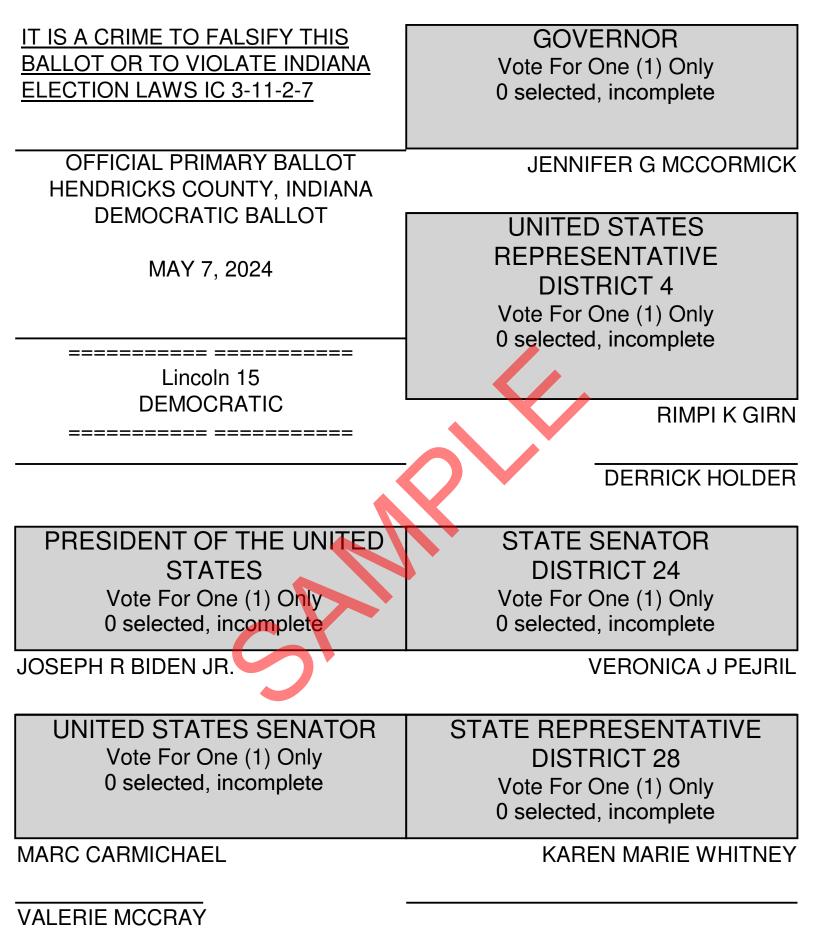

Precinct: 0815-Lincoln 15 Activation: 02-DEMOCRATIC Page: 1

COUNTY COMMISSIONER DISTRICT 2 Vote For One (1) Only 0 selected, incomplete

**ERIC C SHOTWELL** 

COUNTY COMMISSIONER DISTRICT 3 Vote For One (1) Only 0 selected, incomplete

LORENA (TRILBY) BERRY-TAYMAN

COUNTY COUNCIL MEMBER AT LARGE Vote For Three (3) Only 0 selected, incomplete

JOE WALSH

**KIM WHITE** 

STATE CONVENTION DELEGATE AT LARGE Vote For Forty-five (45) Only 0 selected, incomplete

TRACY A BERENS-FUNK

LORENA (TRILBY) BERRY-TAYMAN

THERESA M BRANDON

HAROLD DAVIA

**KATHLEEN DAVIA** 

**ANITA DOWNING-OVERTON** 

THERESA S FREEMAN

GERALDINE GARRET

WILLIE LEE GARRETT

KURISH GIRN

RIMPI K GIRN

KAREN L HALL-OBRIEN

**BRADLEY THOMAS HARRELL** 

JAMIE ELLEN HARRELL

AMY HAYDEN

**KELLY RAY HUGUNIN** 

MARY E KING