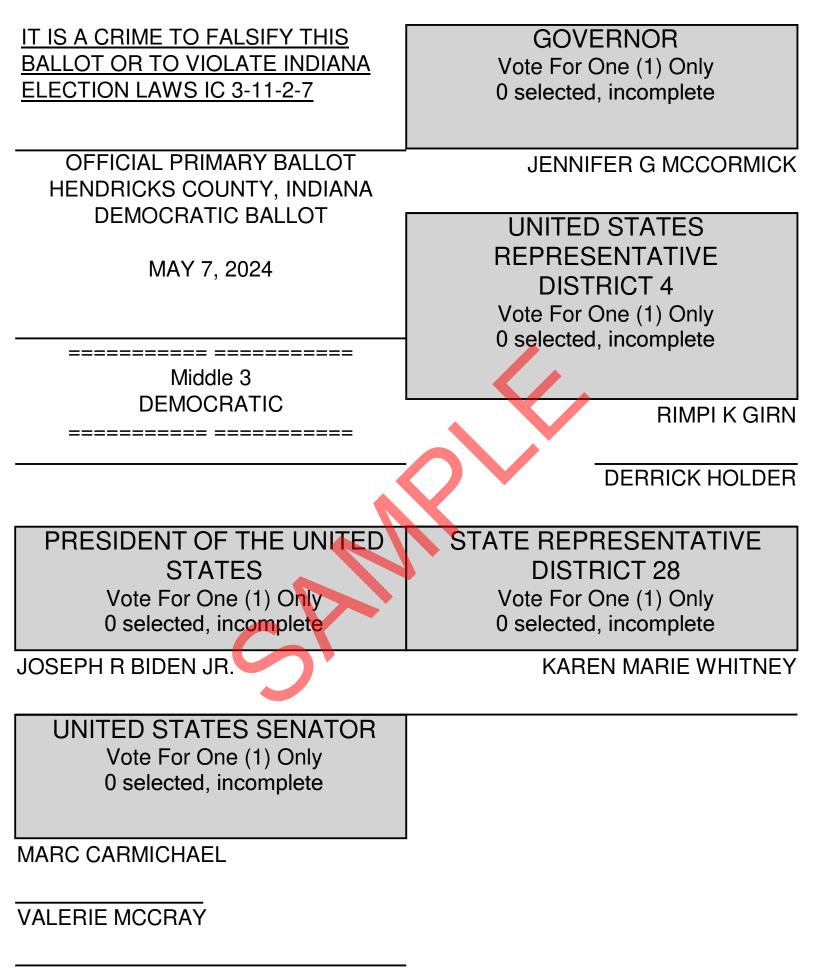

COUNTY COMMISSIONER DISTRICT 2 Vote For One (1) Only 0 selected, incomplete

**ERIC C SHOTWELL** 

COUNTY COMMISSIONER DISTRICT 3 Vote For One (1) Only 0 selected, incomplete

LORENA (TRILBY) BERRY-TAYMAN

COUNTY COUNCIL MEMBER AT LARGE Vote For Three (3) Only 0 selected, incomplete

JOE WALSH

**KIM WHITE** 

STATE CONVENTION DELEGATE AT LARGE Vote For Forty-five (45) Only 0 selected, incomplete

TRACY A BERENS-FUNK

LORENA (TRILBY) BERRY-TAYMAN

THERESA M BRANDON

HAROLD DAVIA

**KATHLEEN DAVIA** 

**ANITA DOWNING-OVERTON** 

THERESA S FREEMAN

GERALDINE GARRET

WILLIE LEE GARRETT

KURISH GIRN

RIMPI K GIRN

KAREN L HALL-OBRIEN

**BRADLEY THOMAS HARRELL** 

JAMIE ELLEN HARRELL

AMY HAYDEN

**KELLY RAY HUGUNIN** 

MARY E KING

LINDA LASITER

**BRENDA MANNIN** 

JOHN L MANNIN

**BELINDA