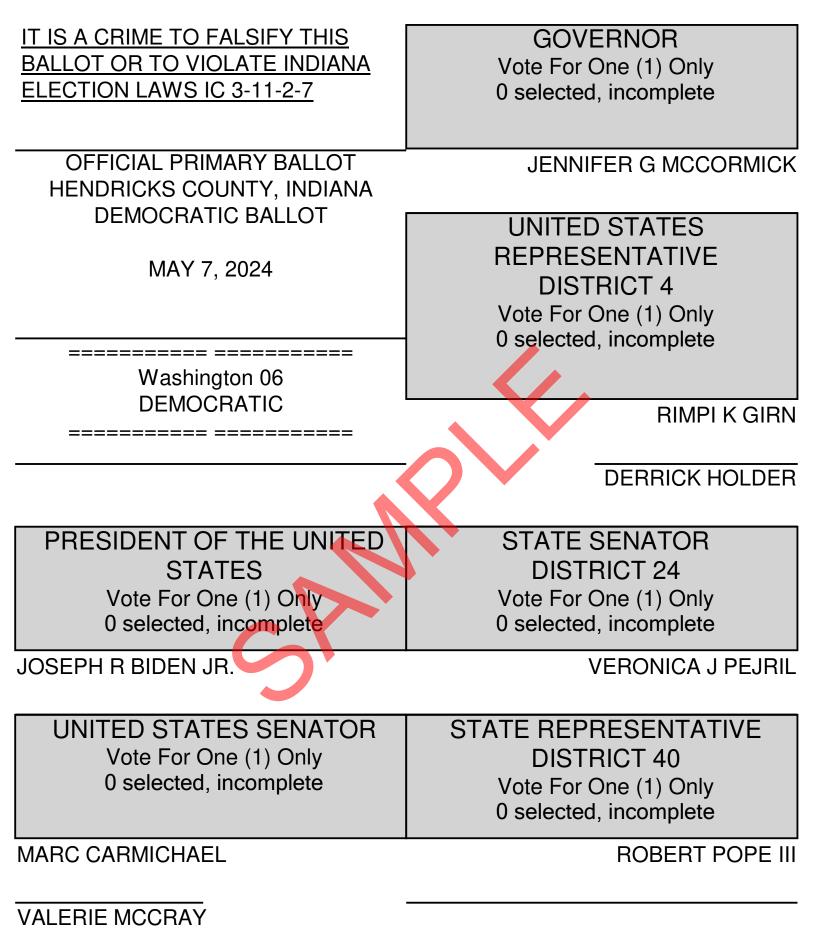

Precinct: 1206-Washington 06 Activation: 02-DEMOCRATIC Page: 1

| COUNTY COMMISSIONER          | WASHINGTON TOWNSHIP    |
|------------------------------|------------------------|
| DISTRICT 2                   | BOARD MEMBER           |
| Vote For One (1) Only        | Vote For Two (2) Only  |
| 0 selected, incomplete       | 0 selected, incomplete |
| ERIC C SHOTWELL              | STAN ALBAUGH           |
| COUNTY COMMISSIONER          | AARON BONAR            |
| DISTRICT 3                   |                        |
| Vote For One (1) Only        |                        |
| 0 selected, incomplete       |                        |
| LORENA (TRILBY) BERRY-TAYMAN |                        |
|                              |                        |
| COUNTY COUNCIL MEMBER        |                        |
| AT LARGE                     |                        |
| Vote For Three (3) Only      |                        |
| 0 selected, incomplete       |                        |
| JOE WALSH                    |                        |
|                              |                        |
| KIM WHITE                    |                        |
|                              |                        |
|                              |                        |