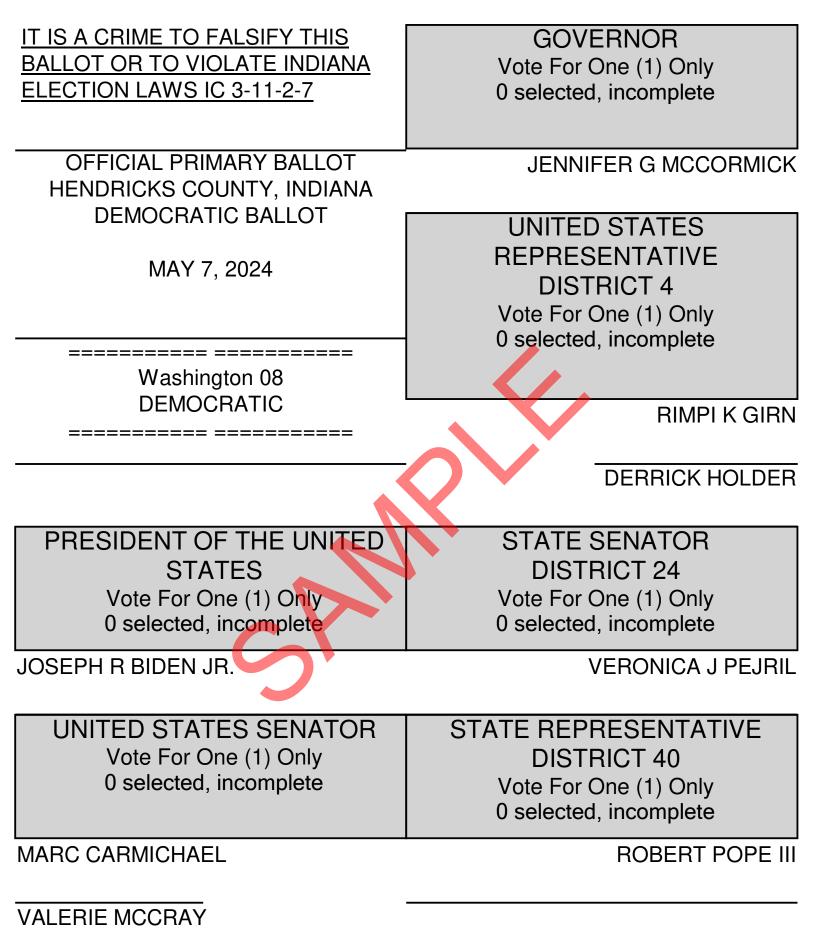

Precinct: 1208-Washington 08 Activation: 02-DEMOCRATIC Page: 1

| COUNTY COMMISSIONER          | WASHINGTON TOWNSHIP    |
|------------------------------|------------------------|
| DISTRICT 2                   | BOARD MEMBER           |
| Vote For One (1) Only        | Vote For Two (2) Only  |
| 0 selected, incomplete       | 0 selected, incomplete |
| ERIC C SHOTWELL              | STAN ALBAUGH           |
| COUNTY COMMISSIONER          | AARON BONAR            |
| DISTRICT 3                   |                        |
| Vote For One (1) Only        |                        |
| 0 selected, incomplete       |                        |
| LORENA (TRILBY) BERRY-TAYMAN |                        |
|                              |                        |
| COUNTY COUNCIL MEMBER        |                        |
| AT LARGE                     |                        |
| Vote For Three (3) Only      |                        |
| 0 selected, incomplete       |                        |
| JOE WALSH                    |                        |
|                              |                        |
| KIM WHITE                    |                        |
|                              |                        |
|                              |                        |