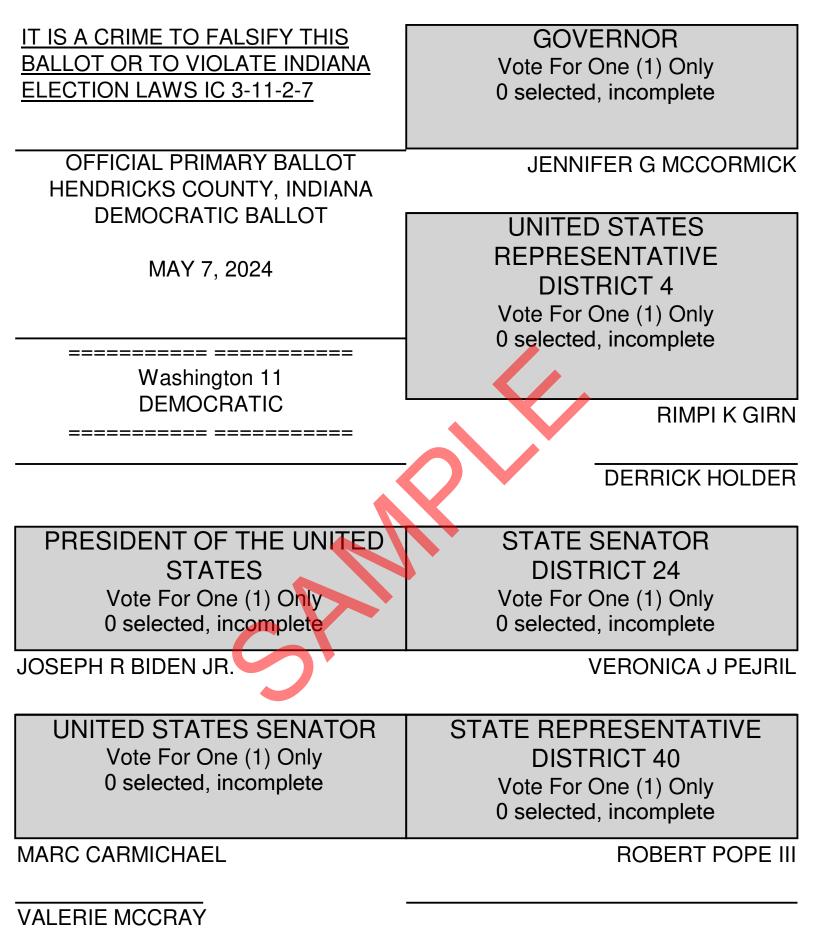

Precinct: 1211-Washington 11 Activation: 02-DEMOCRATIC Page: 1

| COUNTY COMMISSIONER          | WASHINGTON TOWNSHIP    |
|------------------------------|------------------------|
| DISTRICT 2                   | BOARD MEMBER           |
| Vote For One (1) Only        | Vote For Two (2) Only  |
| 0 selected, incomplete       | 0 selected, incomplete |
| ERIC C SHOTWELL              | STAN ALBAUGH           |
| COUNTY COMMISSIONER          | AARON BONAR            |
| DISTRICT 3                   |                        |
| Vote For One (1) Only        |                        |
| 0 selected, incomplete       |                        |
| LORENA (TRILBY) BERRY-TAYMAN |                        |
|                              |                        |
| COUNTY COUNCIL MEMBER        |