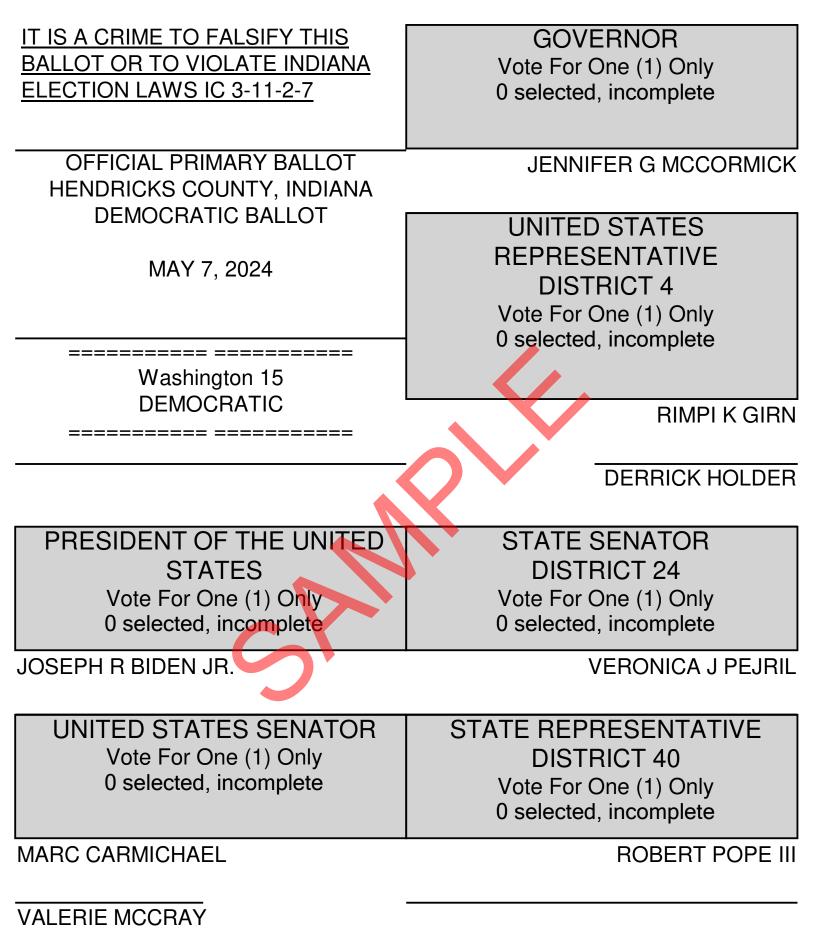

Precinct: 1215-Washington 15 Activation: 02-DEMOCRATIC Page: 1

| COUNTY COMMISSIONER          | WASHINGTON TOWNSHIP    |
|------------------------------|------------------------|
| DISTRICT 2                   | BOARD MEMBER           |
| Vote For One (1) Only        | Vote For Two (2) Only  |
| 0 selected, incomplete       | 0 selected, incomplete |
| ERIC C SHOTWELL              | STAN ALBAUGH           |
| COUNTY COMMISSIONER          | AARON BONAR            |
| DISTRICT 3                   |                        |
| Vote For One (1) Only        |                        |
| 0 selected, incomplete       |                        |
| LORENA (TRILBY) BERRY-TAYMAN |                        |
|                              |                        |
| COUNTY COUNCIL MEMBER        |