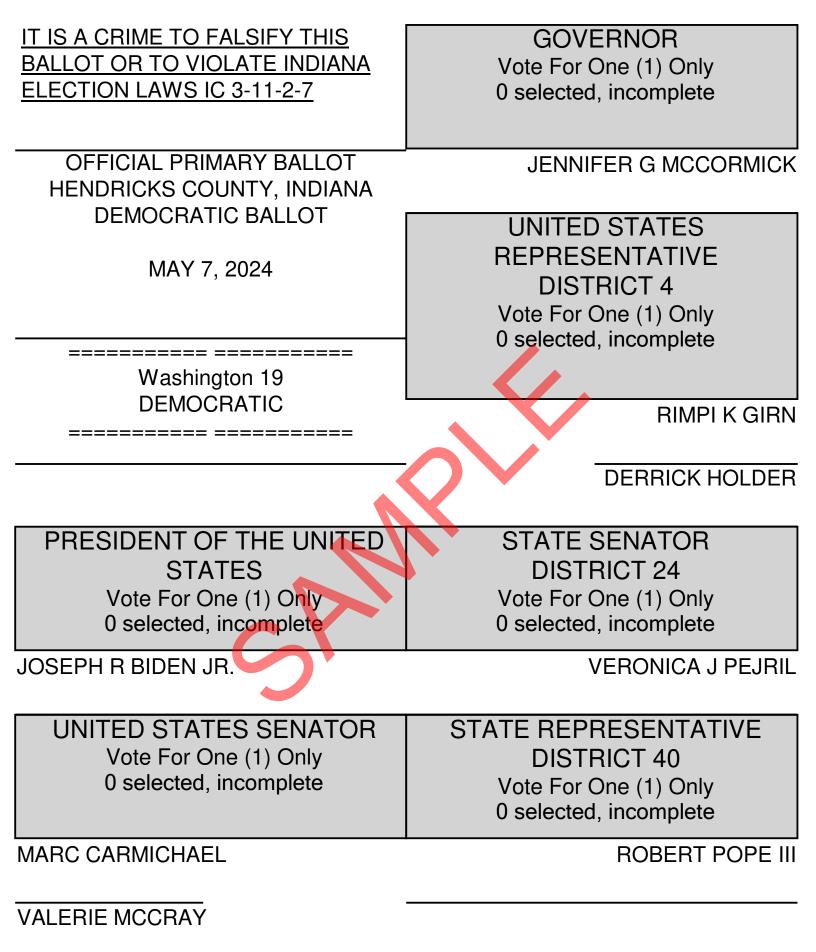

Precinct: 1219-Washington 19 Activation: 02-DEMOCRATIC Page: 1

| COUNTY COMMISSIONER          | WASHINGTON TOWNSHIP    |
|------------------------------|------------------------|
| DISTRICT 2                   | BOARD MEMBER           |
| Vote For One (1) Only        | Vote For Two (2) Only  |
| 0 selected, incomplete       | 0 selected, incomplete |
| ERIC C SHOTWELL              | STAN ALBAUGH           |
| COUNTY COMMISSIONER          | AARON BONAR            |
| DISTRICT 3                   |                        |
| Vote For One (1) Only        |                        |
| 0 selected, incomplete       |                        |
| LORENA (TRILBY) BERRY-TAYMAN |                        |
|                              |                        |
| COUNTY COUNCIL MEMBER        |                        |
| AT LARGE                     |                        |
| Vote For Three (3) Only      |                        |
| 0 selected, incomplete       |                        |
| JOE WALSH                    |                        |
|                              |                        |
| KIM WHITE                    |                        |
|                              |                        |
|                              |                        |