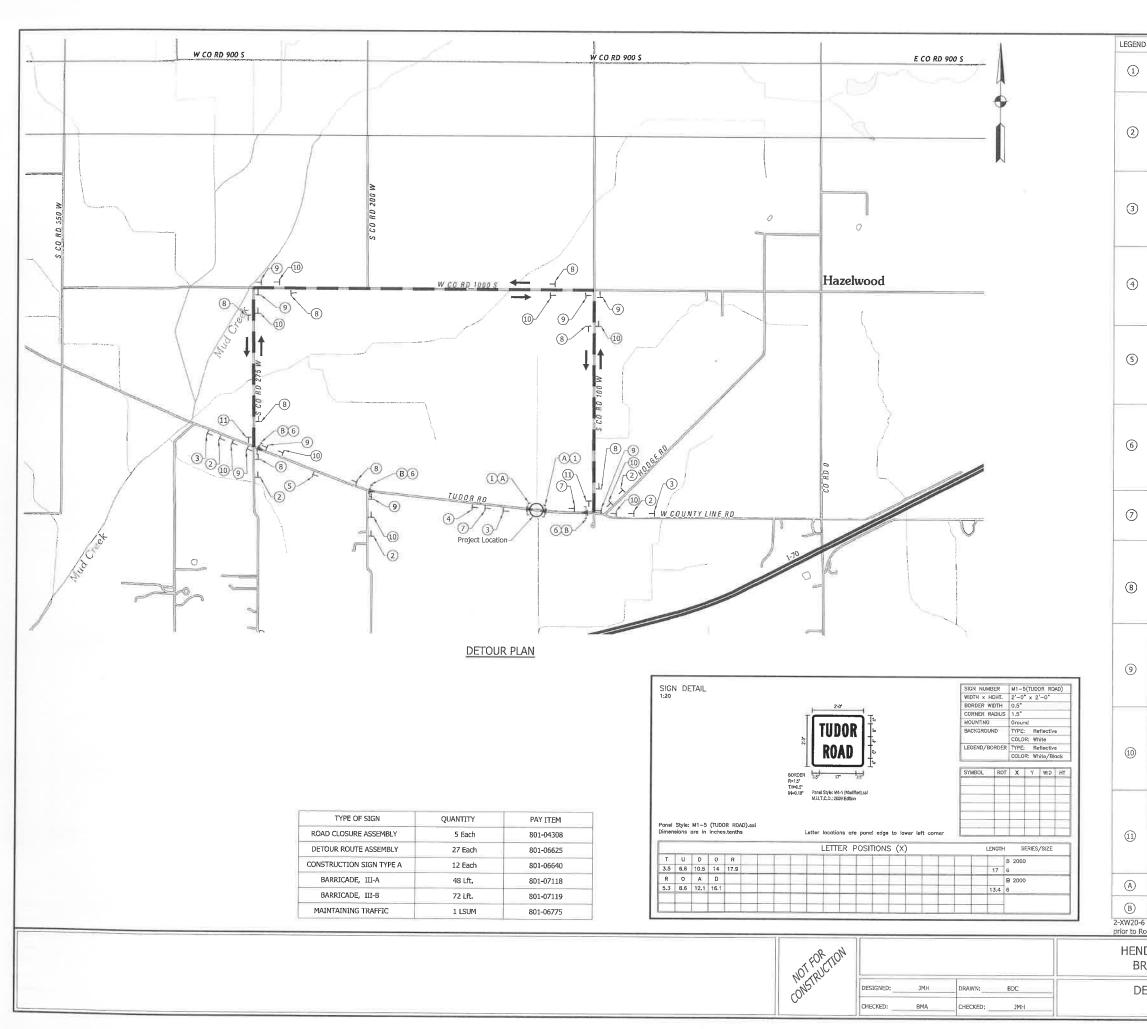

- DATE: August 15, 2022
- ATTN: Hazelwood, Morgan County

RE: Road Closure – Tudor Rd between CR 100 W and CR 200 W

## **NO EMERGENCY VEHICLES**

- 1. PROJECT: Bridge 191 Replacement
- 2. CLOSURE DATES: Monday, August 29, 2022 for 120 Days
- 3. ROAD CLOSURE: Tudor Rd between CR 100 W and CR 200 W
- 4. DETOUR: Map attached

Best Regards,

regintotham Curt

Curt Higginbotham, Superintendent Hendricks County Highway Department 930 E Main Street Danville, IN 46122 (317) 745-9227 <u>CHigginbotham@co.hendricks.in.us</u>

| ND        | DESCRIPTIC                               | DN                                                              | SIZE                                             | TYPE                                          | NO. |
|-----------|------------------------------------------|-----------------------------------------------------------------|--------------------------------------------------|-----------------------------------------------|-----|
| )         | ROAD<br>CLOSED                           | R11-2                                                           | 48" X 30"                                        | Road<br>Closure<br>Assembly                   | 2   |
| )         | DETOUR<br>AHEAD                          | XW20-2                                                          | 48" X 48"                                        | A                                             | 5   |
|           | ROAD<br>CLOSED<br>AHEAD                  | XW20-3                                                          | 48" X 48"                                        | А                                             | 3   |
|           | ROAD<br>CLOSED<br>1500'                  | XW20-3 (1500')                                                  | 48" X 48"                                        | A                                             | 1   |
|           | ROAD<br>CLOSED<br>X MILES                | XW20-3 (1 MILE)                                                 | 48" X 48"                                        | A                                             | 1   |
|           | ROAD CLOSED<br>TO<br>THRU TRAFFIC        | R11-4                                                           | 60" X 30"                                        | Road<br>Closure<br>Assembly                   | 3   |
|           | DETOUR                                   | XM4-10<br>(L or R)                                              | 48" X 18"                                        |                                               |     |
|           | ROAD CLOSED<br>ON OR AFTER<br>X / X / XX | XW20-6                                                          | 60" X 30"                                        | A                                             | 2   |
|           | DETOUR<br>EAST WEST<br>TUDOR<br>MAA      | XM4-8<br>M3-2 or M3-4<br>M1-5 <sup>1</sup> (TUDOR ROAD)<br>M6-3 | 30" X i5"<br>30" x 15"<br>24" x 24"<br>21" X 15" | Detour<br>Route<br>Assembly                   | 8   |
|           | DETOUR<br>EAST WEST<br>TUDOR             | XM4-8<br>M3-2 or M3-4<br>M1-5 (TUDOR ROAD)<br>M6-1 (L or R)     | 30" X 15"<br>30" x 15"<br>24" x 24"<br>21" X 15" | Detour<br>Route<br>Assembly                   | 8   |
|           | DETOUR<br>EAST WEST<br>TUNK<br>INAU      | XM4-8<br>M3-2 or M3-4<br>M1-5 (TUDOR ROAD)<br>M5-1 (L or R)     | 30" X 15"<br>30" x 15"<br>24" x 24"<br>21" X 15" | Detour<br>Route<br>Assembly                   | 9   |
|           |                                          | XM4-6<br>XM4-8<br>M1-5 (TUDOR ROAD)<br>M5-1 (L or R) or M6-3    | 30" X 15"<br>30" X 15"<br>24" x 24"<br>21" X 15" | Detour<br>Route<br>Assembly                   | 2   |
|           | TYPE III-A BARRICADE                     | П                                                               | 12'                                              |                                               | 48  |
| 5 51      | TYPE III-B BARRICADE                     | m of 10 business days                                           | 12'                                              |                                               | 72  |
| oad<br>DF | Closure.<br>RICKS COUNTY<br>DGE NO. 191  | HORIZONTAL SCAL<br>1" = 1000'<br>VERTICAL SCALE<br>N/A          |                                                  | BRIDGE FILE<br>IDRICKS CO. BR.<br>DESIGNATION | 191 |
| ET        | OUR ROUTE                                | SURVEY BOOK                                                     | 3                                                | SHEETS<br>of<br>PROJECT<br>2020-0062          | 15  |